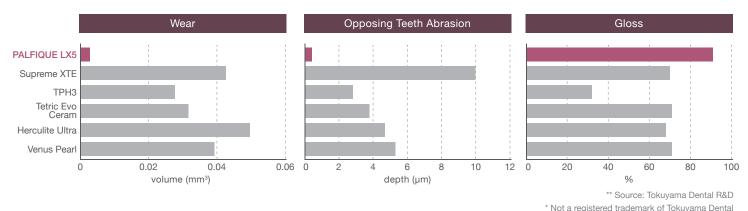

# EXCELLENT PHYSICAL PROPERTIES

# SUPERIOR & LONG LASTING GLOSS

The Supra-Nano Spherical fillers in PALFIQUE LX5 provide a very smooth surface for a superior shine, and high gloss retention.