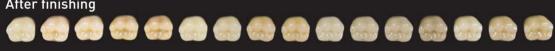

# **PALFIQUE**

The color of PALFIQUE OMNICHROMA paste is opaque-white before curing. OMNICHROMA It turns natural in appearance and blends with the color of the surrounding tooth after light curing.

### After finishing