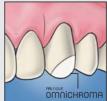

# **PALFIQUE**

The color of PALFIQUE OMNICHROMA paste is opaque-white before curing. OMNICHROMA It turns natural in appearance and blends with the color of the surrounding tooth after light curing.

#### Before light curing