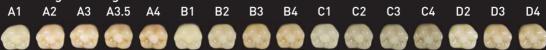

# **PALFIQUE**

The color of PALFIQUE OMNICHROMA paste is opaque-white before curing. OMNICHROMA It turns natural in appearance and blends with the color of the surrounding tooth after light curing.

#### Before light curing