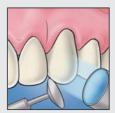

# **PALFIQUE**

The color of PALFIQUE OMNICHROMA paste is opaque-white before curing. OMNICHROMA It turns natural in appearance and blends with the color of the surrounding tooth after light curing.

### After finishing