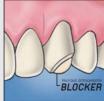

#### — PALFIQUE OMNICHROMA — BLOCKER

Use BLOCKER under PALFIQUE OMNICHROMA for the direct restoration of extensive Class III or IV cavities as a thin layer at the lingual cavity wall.

The necessary thickness of PALFIQUE OMNICHROMA BLOCKER depends on the case. 0.5mm is illustrated as a guide, but can be thicker for whiter and opaque teeth, or thinner for chromatic and translucent teeth